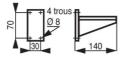

Accessories for radiator type 6008, 6010, 6021 Pair of protected steel brackets for wall mounting. P/N. 6008-20 (weight 0,9 kg).

| <b>Y</b> | + + 4 trous | R   |
|----------|-------------|-----|
| 100      | Ø 8         |     |
|          | 30          | 220 |