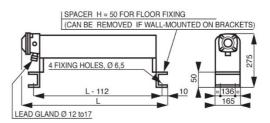

Special precautions must be taken to ensure a safe and appropriate use of this equipment. Please read the instruction manual previously.

| Power    | Туре    | Article<br>230 V (Mono) | Article<br>3x 400 V | Length  | Height | Depth  | Weight<br>kg |
|----------|---------|-------------------------|---------------------|---------|--------|--------|--------------|
| 500 W    | 6010    | -                       | Х                   | 612 mm  | 275 mm | 165 mm | 10           |
| 750 W    | 6010    | -                       | Χ                   | 612 mm  | 275 mm | 165 mm | 12           |
| 1250 W   | 6010    | 104269                  | -                   | 902 mm  | 275 mm | 165 mm | 18           |
| 2000 W   | 6010    | 104058                  | 100678              | 1187 mm | 275 mm | 165 mm | 24           |
| Brackets | 6008-20 | 112278                  | 112278              |         | 150 mm | 220 mm | 0,9          |

| Specifications                                                           |
|--------------------------------------------------------------------------|
| Other executions (without thermostat) possible on request                |
| Power supply 230 V(mono), 3x230V and 3x400V                              |
| Position installation horizontal on brackets or ground.                  |
| Wall mounting possible with brackets type 6008. (steel brackets painted) |
|                                                                          |