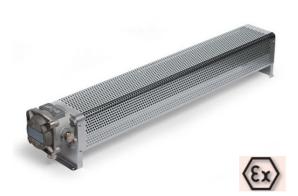

## ATEX Heater radiator EEx dIIC T3 - Type 6010

Atex marking II 2 G Ex d IIC T3 and T4 EC type examination certificate ∷ LCIE 03 ATEX 6282X

Model Ex d IIC T3 (skin temperature of maxi 200°C on the heating element inside the steel casing with an ambient temperature from -20°C up to +40°C).

Room radiator type 6010 ATEX 94/9/CE certified, for heating of ATEX hazardous (ambient temperature from -20 up to 40°C, maximum humidity 95%).

Built with a set of heating monotubes mounted in a pocket, mounted in a coated steel housing.

- Control thermostat from 0 up to 50°C.
- Aluminium junction box IP55 IK7 with cable gland.
- Explosion-proof equipment of category 2 for surface industries usable risk areas 1 and 2, in gas environment of the group IIC whose temperature of self ignition is higher than 135°C(T4) or 200°C. (T4 heaters 375W/650W/900W 230V or 400V on request)